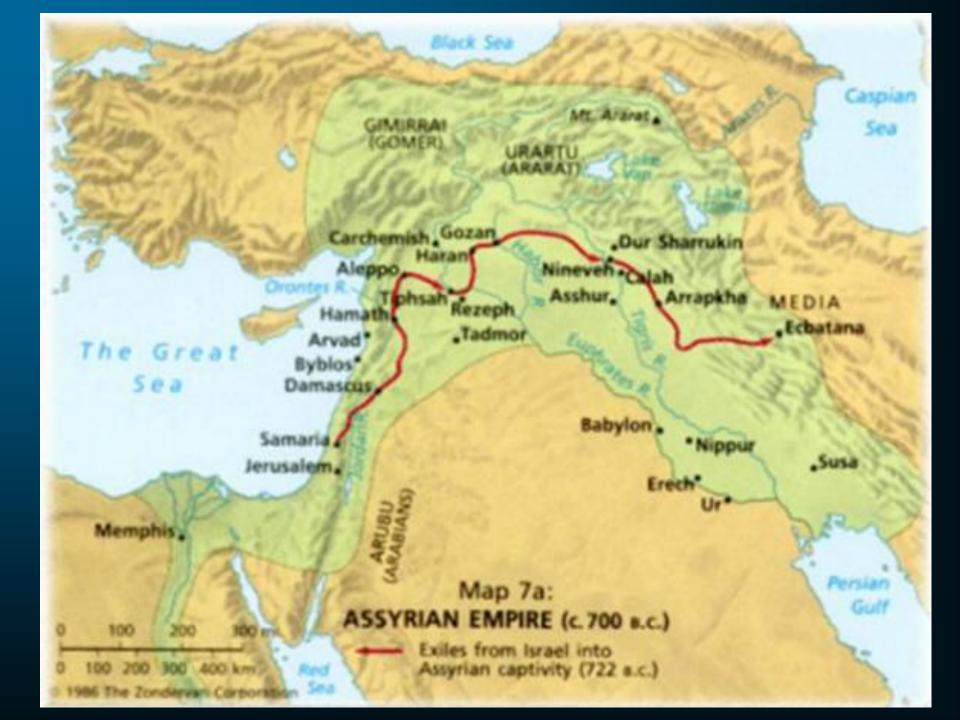

Sargon's Akkadian Empire

the Northern Kingdom of Israel in 722 BC

Babylonia King Nebuchadnezzar destroys the Southern Kingdom of Judah in 586 BC, burning Jerusalem and the Temple.

BABYLONIAN KING NEBUCHADNEZZAR