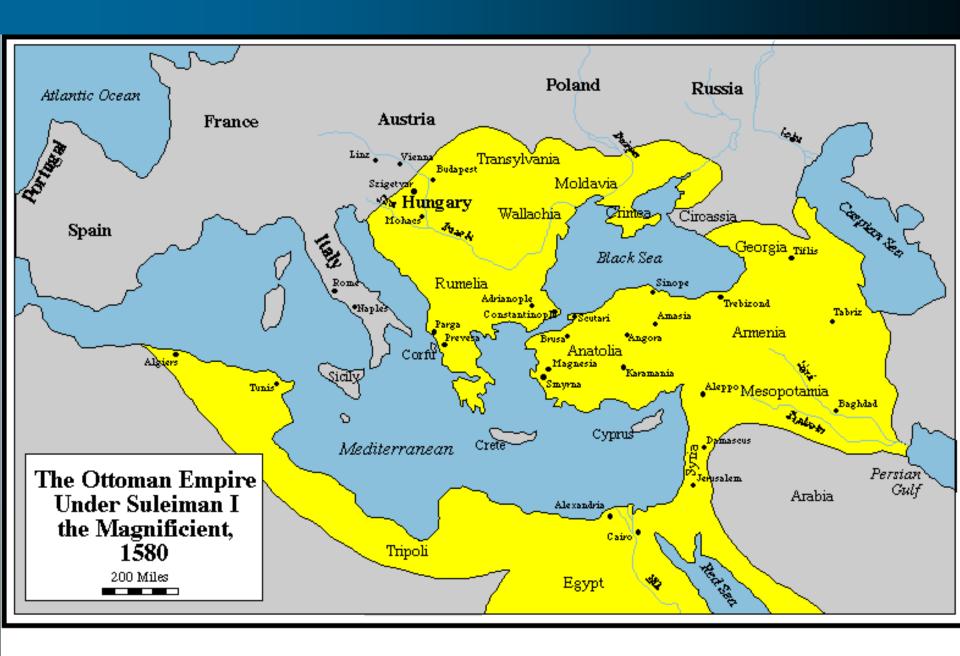

Sargon's Akkadian Empire

the Northern Kingdom of Israel in 722 BC

Babylonia King Nebuchadnezzar destroys the Southern Kingdom of Judah in 586 BC, burning Jerusalem and the Temple.

BABYLONIAN KING NEBUCHADNEZZAR