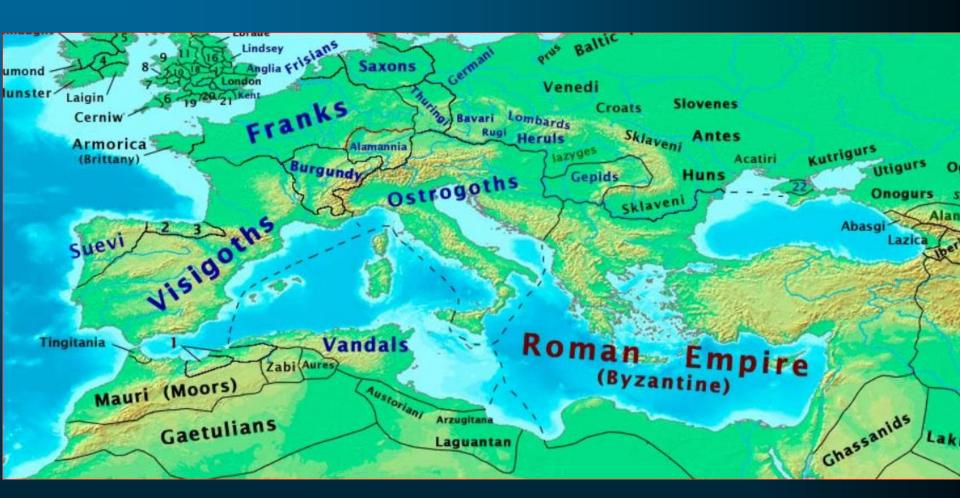

e posted as soon as possible after our return.

rda@rossarnold.net

## Footsteps of Faith: Lectures

- Footsteps of Faith: Introduction
- The Crusades
- Faith & Culture in the ANE
- The Children of Abraham
- Birthplace of Empires
- Alexander the Great & Hellenism
- Mysteries of the Minoans
- The Unlikely Rise of Greece

























Sargon's Akkadian Empire





















the Northern Kingdom of Israel in 722 BC















Babylonia King Nebuchadnezzar destroys the Southern Kingdom of Judah in 586 BC, burning Jerusalem and the Temple.





BABYLONIAN KING NEBUCHADNEZZAR











### The Roman Empire at Its Height



### The Parthian Empire, 247-224 AD





### Constantine's United Empire by 324 AD







#### Barbarian conquest of the Western Roman Empire by 500 AD





#### **Byzantine (Eastern) Empire Under Justinian**



### State of Christianity c.AD 565







#### **Christianity Splits Into East and West - 1054**





Crusader States

territory regained by Byzantium during the First Crusade