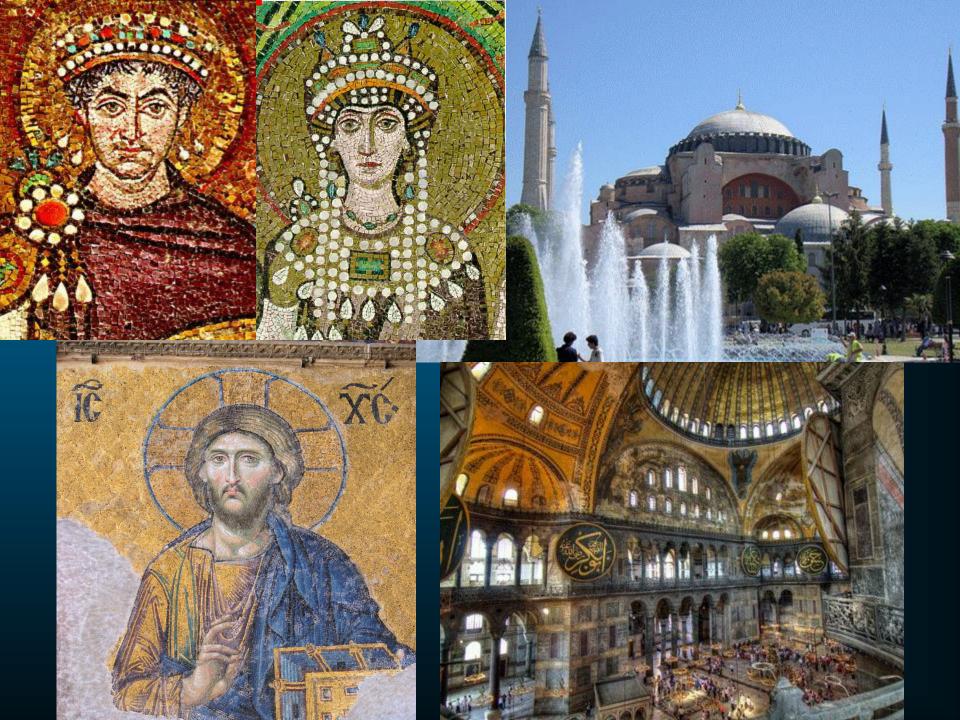

posted as soon as possible after our return.

rda@rossarnold.net

## Footsteps of Faith: Lectures

- Footsteps of Faith: Introduction
- The Crusades
- Faith & Culture in the ANE
- The Children of Abraham
- Birthplace of Empires
- Alexander the Great & Hellenism
- Mysteries of the Minoans
- The Unlikely Rise of Greece

























Sargon's Akkadian Empire





















the Northern Kingdom of Israel in 722 BC















Babylonia King Nebuchadnezzar destroys the Southern Kingdom of Judah in 586 BC, burning Jerusalem and the Temple.





BABYLONIAN KING NEBUCHADNEZZAR











### The Roman Empire at Its Height



### The Parthian Empire, 247-224 AD





### Constantine's United Empire by 324 AD







#### Barbarian conquest of the Western Roman Empire by 500 AD





#### **Byzantine (Eastern) Empire Under Justinian**



### State of Christianity c.AD 565







#### **Christianity Splits Into East and West - 1054**





Crusader States

territory regained by Byzantium during the First Crusade