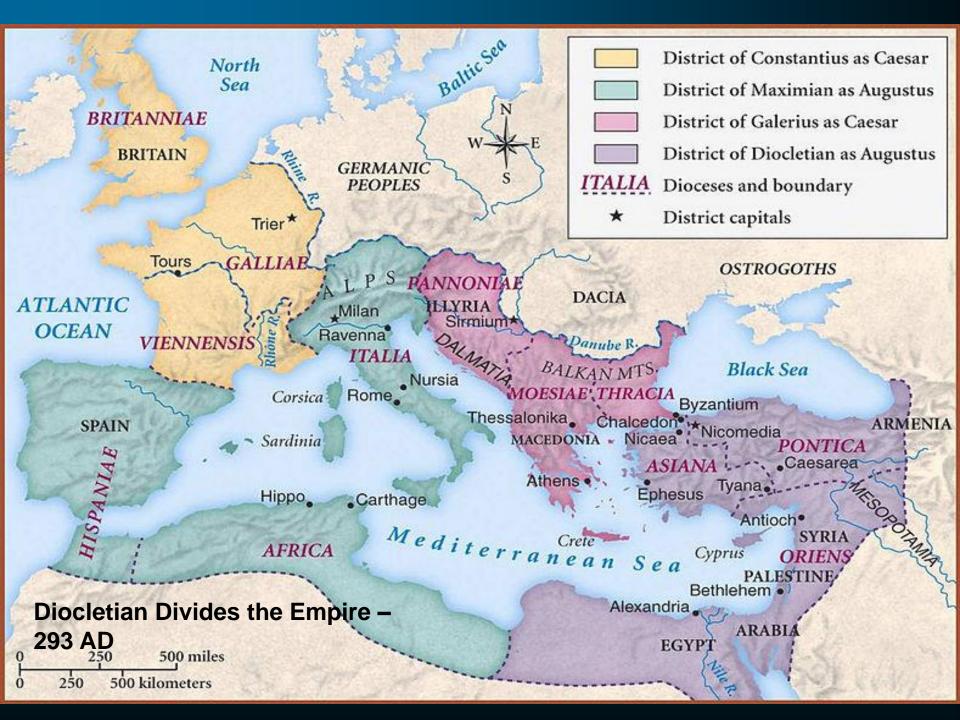

ss Arnold, Fall 2013

# Lakeside Institute of Theology: www.litchapala.org

Videos of the Windstar lectures will be posted as soon as possible after our return.

rda@rossarnold.net

## Footsteps of Faith: Lectures

- Footsteps of Faith: Introduction
- The Crusades
- Faith & Culture in the ANE
- The Children of Abraham
- Birthplace of Empires
- Alexander the Great & Hellenism
- Mysteries of the Minoans
- The Unlikely Rise of Greece

























Sargon's Akkadian Empire





















the Northern Kingdom of Israel in 722 BC















Babylonia King Nebuchadnezzar destroys the Southern Kingdom of Judah in 586 BC, burning Jerusalem and the Temple.





BABYLONIAN KING NEBUCHADNEZZAR











### The Roman Empire at Its Height



### The Parthian Empire, 247-224 AD





### Constantine's United Empire by 324 AD







#### Barbarian conquest of the Western Roman Empire by 500 AD





#### **Byzantine (Eastern) Empire Under Justinian**



### State of Christianity c.AD 565







#### **Christianity Splits Into East and West - 1054**





Crusader States

territory regained by Byzantium during the First Crusade