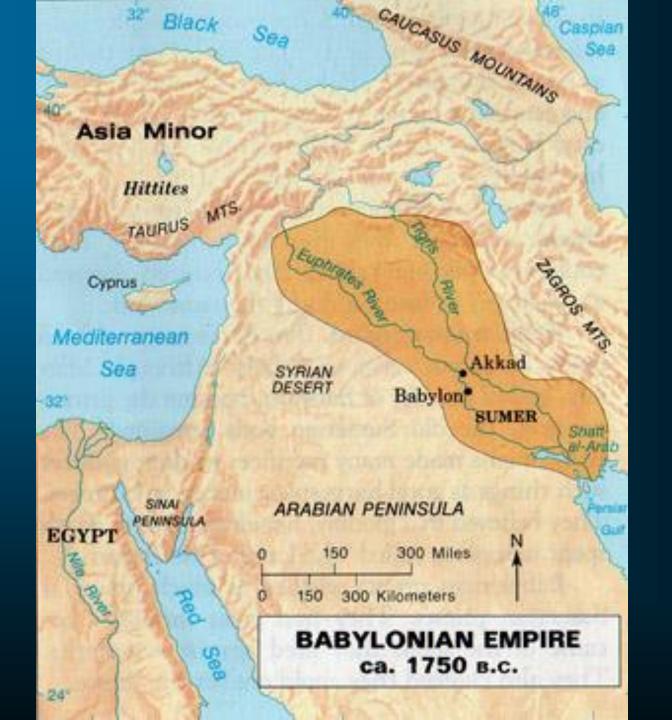

Sargon's Akkadian Empire

the Northern Kingdom of Israel in 722 BC

Babylonia King Nebuchadnezzar destroys the Southern Kingdom of Judah in 586 BC, burning Jerusalem and the Temple.

BABYLONIAN KING NEBUCHADNEZZAR