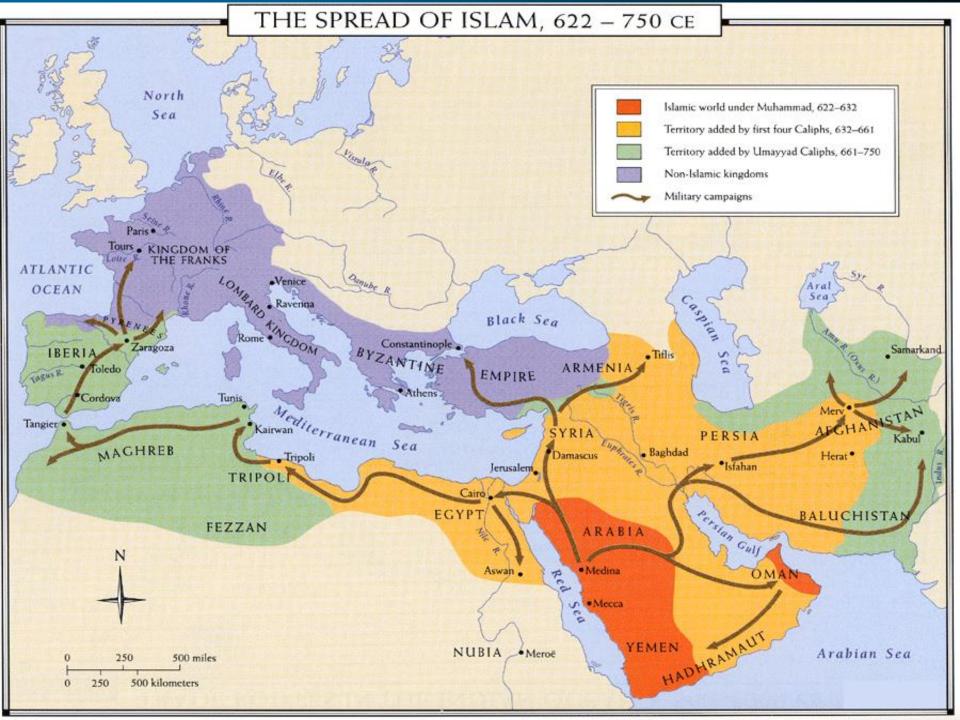

es

- Footsteps of Faith: Introduction
- The Crusades
- Faith & Culture in the ANE
- The Children of Abraham
- Birthplace of Empires
- Alexander the Great & Hellenism
- Mysteries of the Minoans
- The Unlikely Rise of Greece

























Sargon's Akkadian Empire





















the Northern Kingdom of Israel in 722 BC















Babylonia King Nebuchadnezzar destroys the Southern Kingdom of Judah in 586 BC, burning Jerusalem and the Temple.





BABYLONIAN KING NEBUCHADNEZZAR











### The Roman Empire at Its Height



### The Parthian Empire, 247-224 AD





### Constantine's United Empire by 324 AD







#### Barbarian conquest of the Western Roman Empire by 500 AD





#### **Byzantine (Eastern) Empire Under Justinian**



### State of Christianity c.AD 565







#### **Christianity Splits Into East and West - 1054**





Crusader States

territory regained by Byzantium during the First Crusade