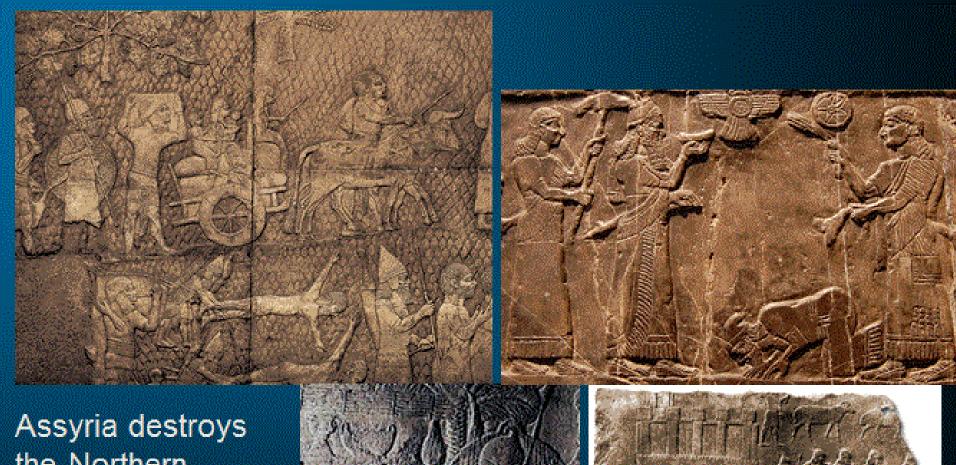

Sargon's Akkadian Empire

the Northern Kingdom of Israel in 722 BC

Babylonia King Nebuchadnezzar destroys the Southern Kingdom of Judah in 586 BC, burning Jerusalem and the Temple.

BABYLONIAN KING NEBUCHADNEZZAR