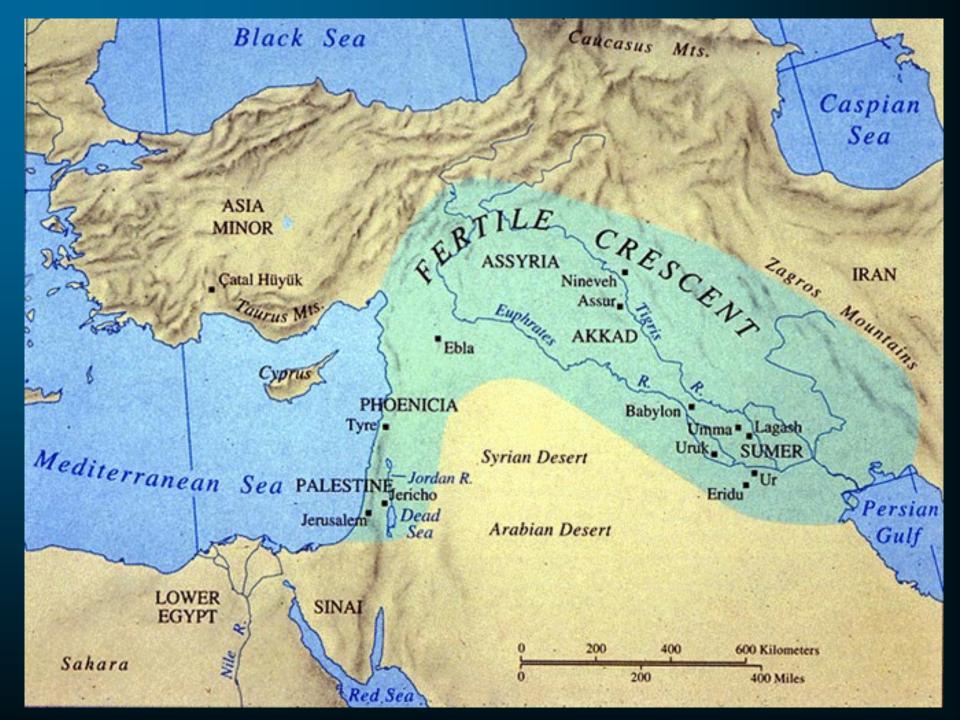

Sargon's Akkadian Empire

the Northern Kingdom of Israel in 722 BC

Babylonia King Nebuchadnezzar destroys the Southern Kingdom of Judah in 586 BC, burning Jerusalem and the Temple.

BABYLONIAN KING NEBUCHADNEZZAR