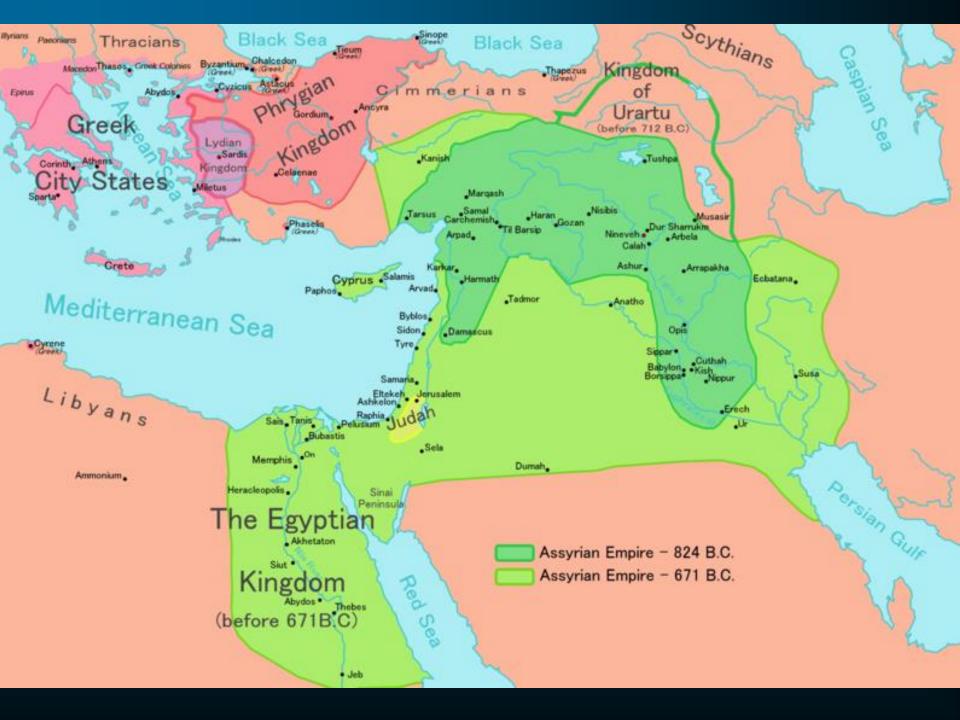

Sargon's Akkadian Empire

the Northern Kingdom of Israel in 722 BC

Babylonia King Nebuchadnezzar destroys the Southern Kingdom of Judah in 586 BC, burning Jerusalem and the Temple.

BABYLONIAN KING NEBUCHADNEZZAR