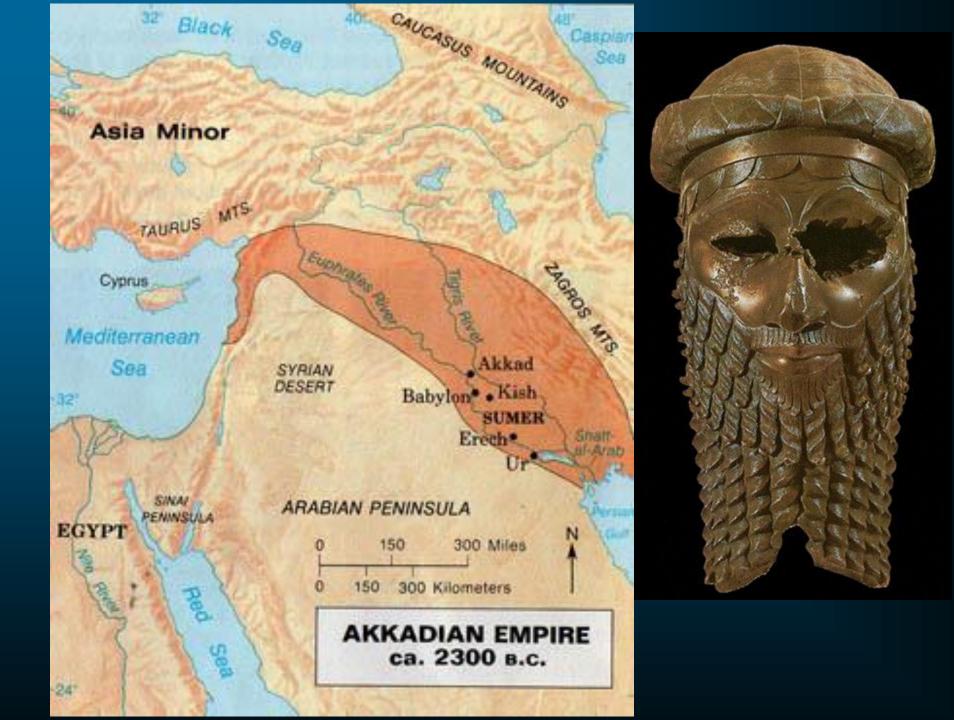

Sargon's Akkadian Empire

the Northern Kingdom of Israel in 722 BC

Babylonia King Nebuchadnezzar destroys the Southern Kingdom of Judah in 586 BC, burning Jerusalem and the Temple.

BABYLONIAN KING NEBUCHADNEZZAR