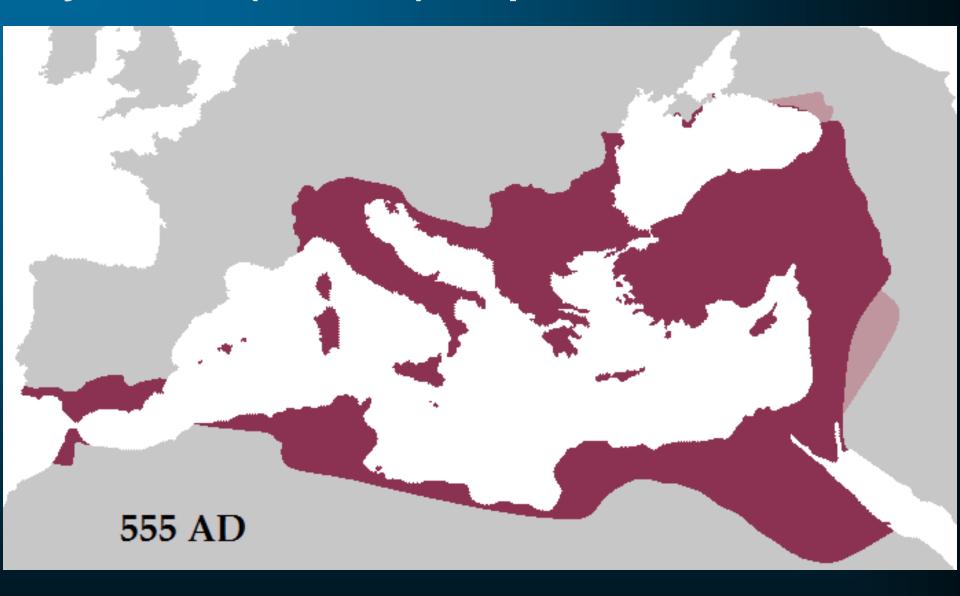

rnold.net

## Footsteps of Faith: Lectures

- Footsteps of Faith: Introduction
- The Crusades
- Faith & Culture in the ANE
- The Children of Abraham
- Birthplace of Empires
- Alexander the Great & Hellenism
- Mysteries of the Minoans
- The Unlikely Rise of Greece

























Sargon's Akkadian Empire





















the Northern Kingdom of Israel in 722 BC















Babylonia King Nebuchadnezzar destroys the Southern Kingdom of Judah in 586 BC, burning Jerusalem and the Temple.





BABYLONIAN KING NEBUCHADNEZZAR











### The Roman Empire at Its Height



### The Parthian Empire, 247-224 AD





### Constantine's United Empire by 324 AD







#### Barbarian conquest of the Western Roman Empire by 500 AD





#### **Byzantine (Eastern) Empire Under Justinian**



### State of Christianity c.AD 565







#### **Christianity Splits Into East and West - 1054**





Crusader States

territory regained by Byzantium during the First Crusade