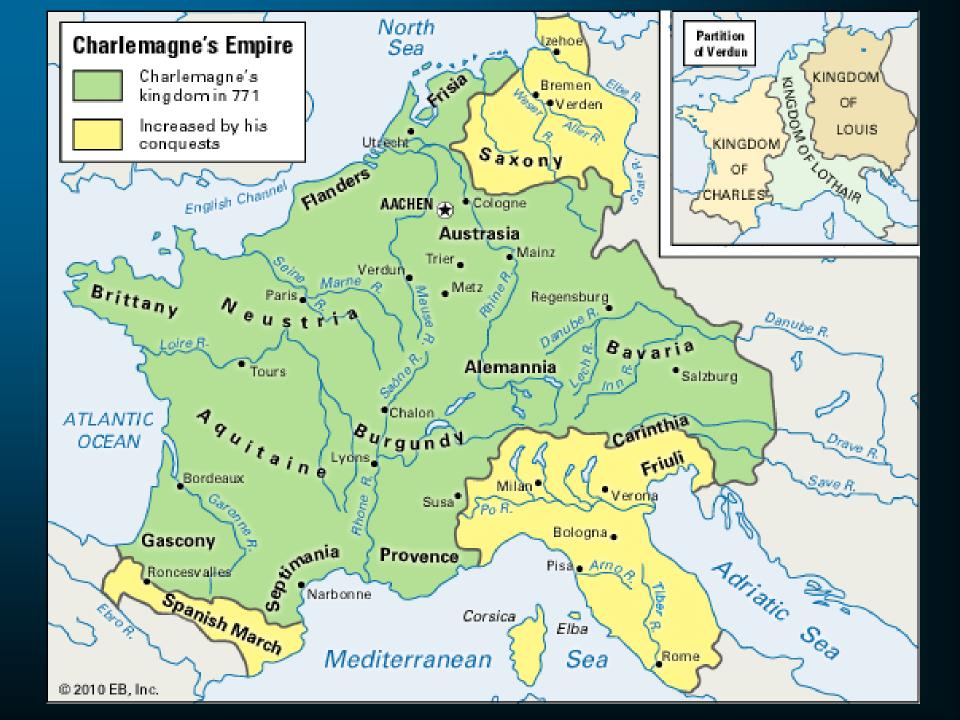

Sargon's Akkadian Empire

the Northern Kingdom of Israel in 722 BC

Babylonia King Nebuchadnezzar destroys the Southern Kingdom of Judah in 586 BC, burning Jerusalem and the Temple.

BABYLONIAN KING NEBUCHADNEZZAR