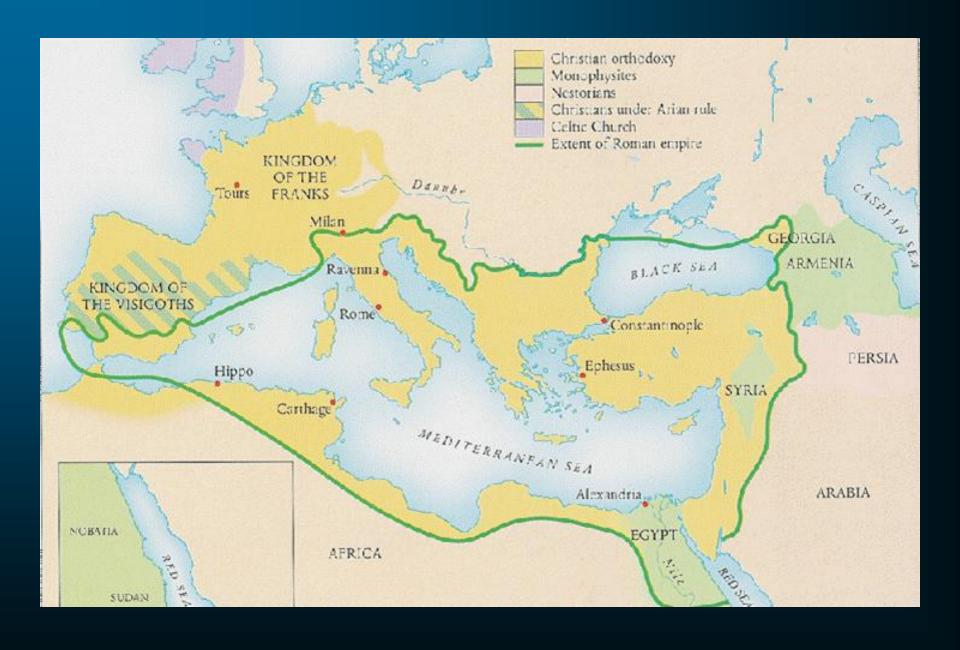

ures

- Footsteps of Faith: Introduction
- The Crusades
- Faith & Culture in the ANE
- The Children of Abraham
- Birthplace of Empires
- Alexander the Great & Hellenism
- Mysteries of the Minoans
- The Unlikely Rise of Greece

























Sargon's Akkadian Empire





















the Northern Kingdom of Israel in 722 BC















Babylonia King Nebuchadnezzar destroys the Southern Kingdom of Judah in 586 BC, burning Jerusalem and the Temple.





BABYLONIAN KING NEBUCHADNEZZAR











### The Roman Empire at Its Height



### The Parthian Empire, 247-224 AD





### Constantine's United Empire by 324 AD







#### Barbarian conquest of the Western Roman Empire by 500 AD





#### **Byzantine (Eastern) Empire Under Justinian**



### State of Christianity c.AD 565







#### **Christianity Splits Into East and West - 1054**





Crusader States

territory regained by Byzantium during the First Crusade