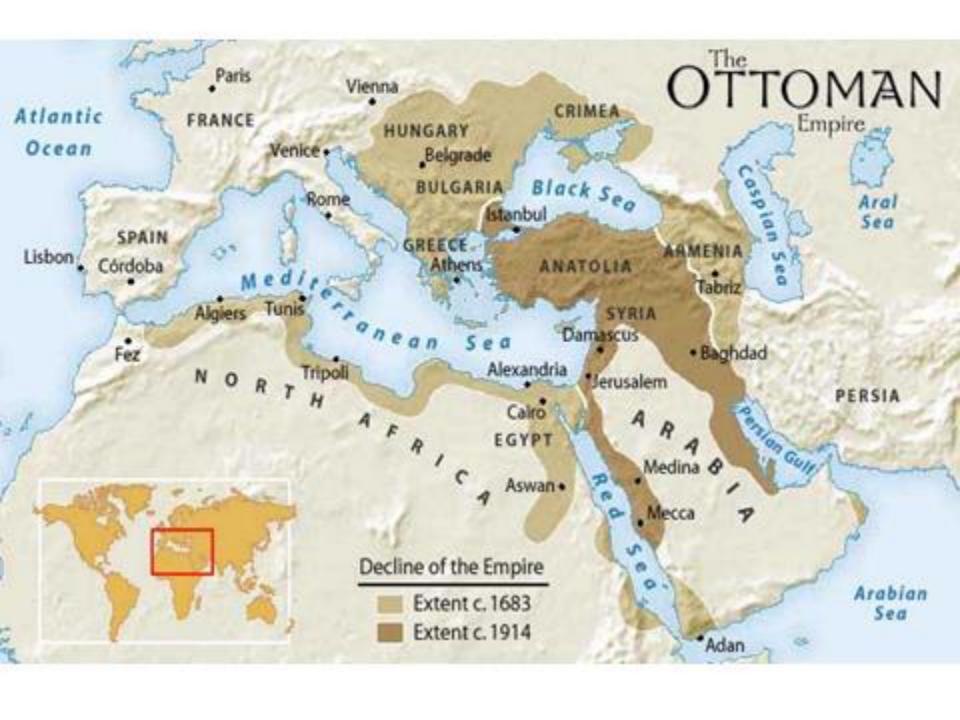

r the Great & Hellenism
- Mysteries of the Minoans
- The Unlikely Rise of Greece

























Sargon's Akkadian Empire





















the Northern Kingdom of Israel in 722 BC















Babylonia King Nebuchadnezzar destroys the Southern Kingdom of Judah in 586 BC, burning Jerusalem and the Temple.





BABYLONIAN KING NEBUCHADNEZZAR











### The Roman Empire at Its Height



### The Parthian Empire, 247-224 AD





### Constantine's United Empire by 324 AD







#### Barbarian conquest of the Western Roman Empire by 500 AD





#### **Byzantine (Eastern) Empire Under Justinian**



### State of Christianity c.AD 565







#### **Christianity Splits Into East and West - 1054**





Crusader States

territory regained by Byzantium during the First Crusade