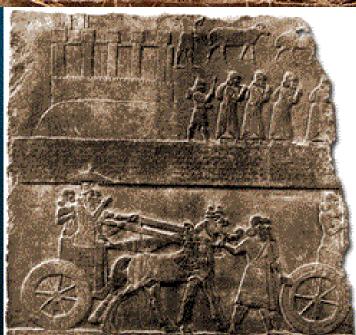

Sargon's Akkadian Empire

the Northern Kingdom of Israel in 722 BC

Babylonia King Nebuchadnezzar destroys the Southern Kingdom of Judah in 586 BC, burning Jerusalem and the Temple.

BABYLONIAN KING NEBUCHADNEZZAR