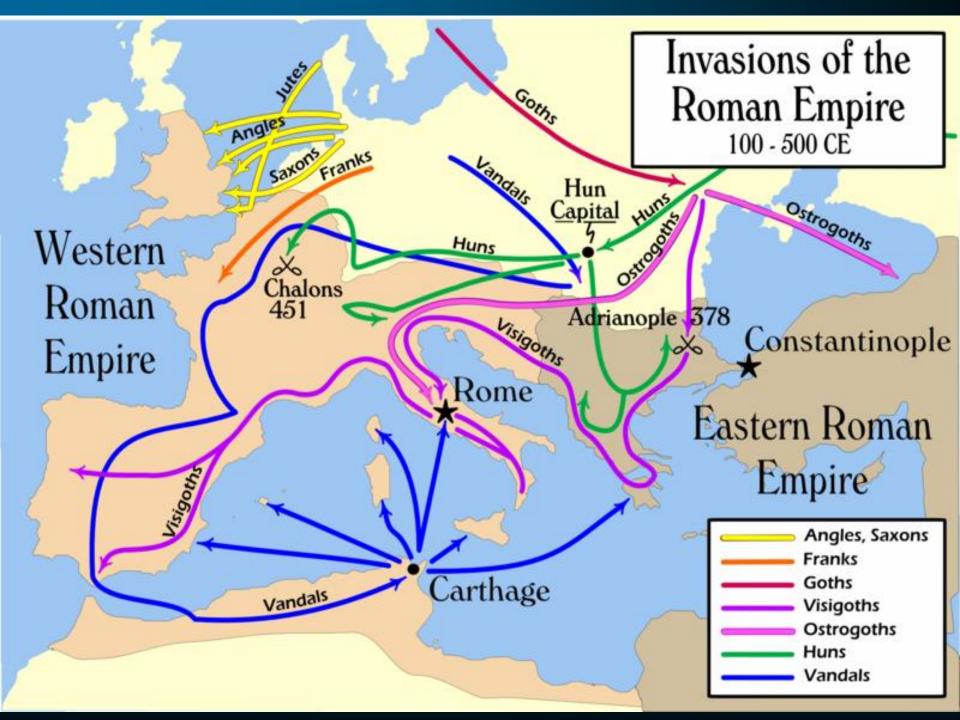

ology: www.litchapala.org

Videos of the Windstar lectures will be posted as soon as possible after our return.

rda@rossarnold.net

## Footsteps of Faith: Lectures

- Footsteps of Faith: Introduction
- The Crusades
- Faith & Culture in the ANE
- The Children of Abraham
- Birthplace of Empires
- Alexander the Great & Hellenism
- Mysteries of the Minoans
- The Unlikely Rise of Greece

























Sargon's Akkadian Empire





















the Northern Kingdom of Israel in 722 BC















Babylonia King Nebuchadnezzar destroys the Southern Kingdom of Judah in 586 BC, burning Jerusalem and the Temple.





BABYLONIAN KING NEBUCHADNEZZAR











### The Roman Empire at Its Height



### The Parthian Empire, 247-224 AD





### Constantine's United Empire by 324 AD







#### Barbarian conquest of the Western Roman Empire by 500 AD





#### **Byzantine (Eastern) Empire Under Justinian**



### State of Christianity c.AD 565







#### **Christianity Splits Into East and West - 1054**





Crusader States

territory regained by Byzantium during the First Crusade