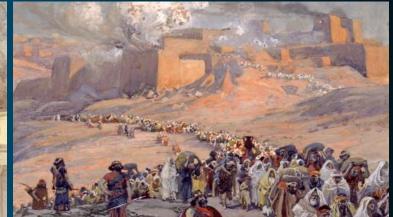

Sargon's Akkadian Empire

the Northern Kingdom of Israel in 722 BC

Babylonia King Nebuchadnezzar destroys the Southern Kingdom of Judah in 586 BC, burning Jerusalem and the Temple.

BABYLONIAN KING NEBUCHADNEZZAR