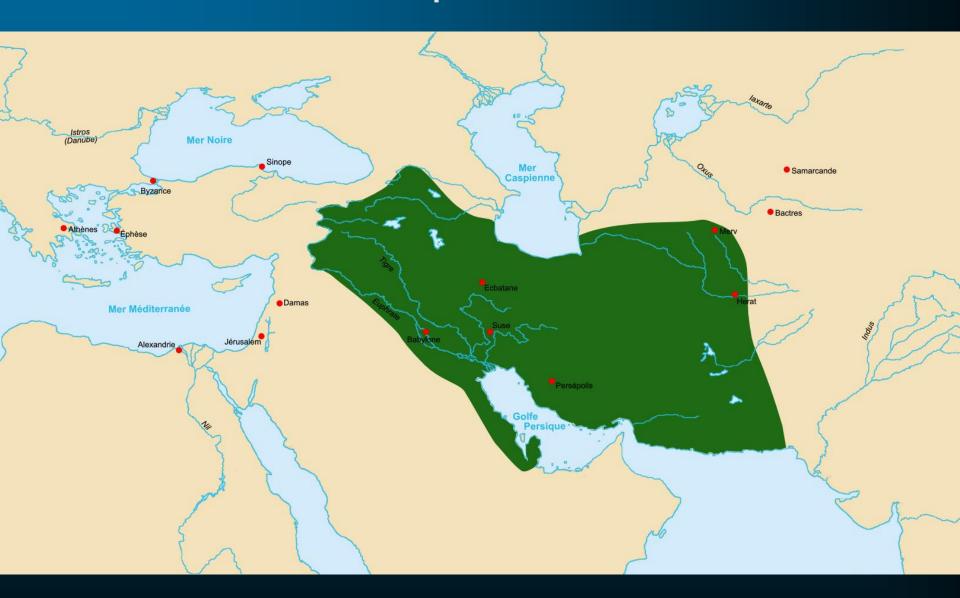

Ross Arnold, Fall 2013

# Lakeside Institute of Theology: www.litchapala.org

Videos of the Windstar lectures will be posted as soon as possible after our return.

rda@rossarnold.net

## Footsteps of Faith: Lectures

- Footsteps of Faith: Introduction
- The Crusades
- Faith & Culture in the ANE
- The Children of Abraham
- Birthplace of Empires
- Alexander the Great & Hellenism
- Mysteries of the Minoans
- The Unlikely Rise of Greece

























Sargon's Akkadian Empire





















the Northern Kingdom of Israel in 722 BC















Babylonia King Nebuchadnezzar destroys the Southern Kingdom of Judah in 586 BC, burning Jerusalem and the Temple.





BABYLONIAN KING NEBUCHADNEZZAR











### The Roman Empire at Its Height



### The Parthian Empire, 247-224 AD





### Constantine's United Empire by 324 AD







#### Barbarian conquest of the Western Roman Empire by 500 AD





#### **Byzantine (Eastern) Empire Under Justinian**



### State of Christianity c.AD 565







#### **Christianity Splits Into East and West - 1054**





Crusader States

territory regained by Byzantium during the First Crusade