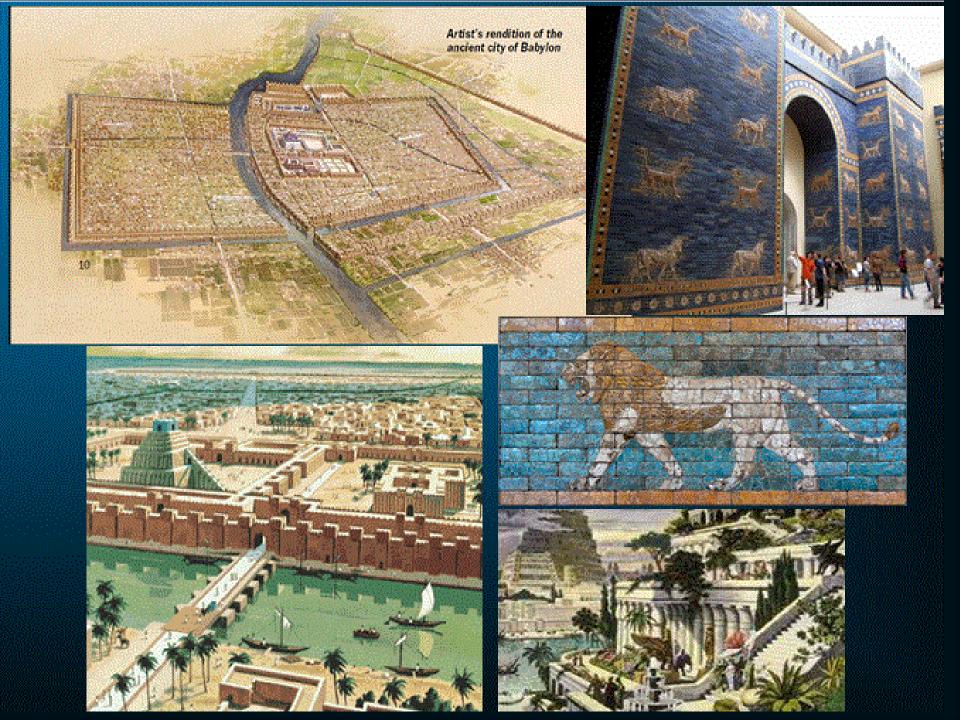

Sargon's Akkadian Empire

the Northern Kingdom of Israel in 722 BC

Babylonia King Nebuchadnezzar destroys the Southern Kingdom of Judah in 586 BC, burning Jerusalem and the Temple.

BABYLONIAN KING NEBUCHADNEZZAR