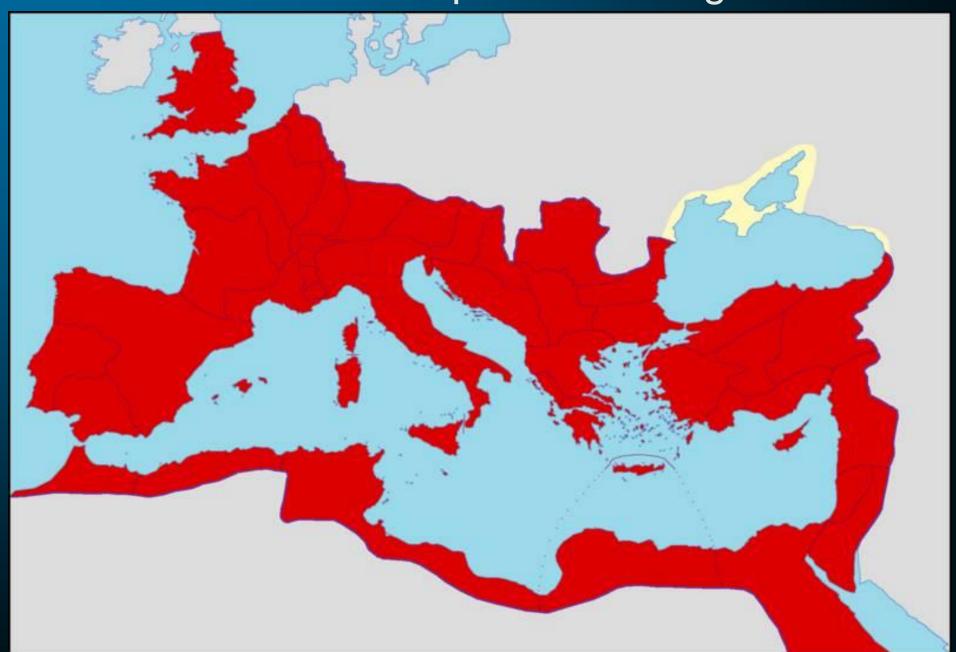

ootsteps of Faith** 

Windstar Cruises Ross Arnold, Fall 2013

# Lakeside Institute of Theology: www.litchapala.org

Videos of the Windstar lectures will be posted as soon as possible after our return.

rda@rossarnold.net

## Footsteps of Faith: Lectures

- Footsteps of Faith: Introduction
- The Crusades
- Faith & Culture in the ANE
- The Children of Abraham
- Birthplace of Empires
- Alexander the Great & Hellenism
- Mysteries of the Minoans
- The Unlikely Rise of Greece

























Sargon's Akkadian Empire





















the Northern Kingdom of Israel in 722 BC















Babylonia King Nebuchadnezzar destroys the Southern Kingdom of Judah in 586 BC, burning Jerusalem and the Temple.





BABYLONIAN KING NEBUCHADNEZZAR











### The Roman Empire at Its Height



### The Parthian Empire, 247-224 AD





### Constantine's United Empire by 324 AD







#### Barbarian conquest of the Western Roman Empire by 500 AD





#### **Byzantine (Eastern) Empire Under Justinian**



### State of Christianity c.AD 565







#### **Christianity Splits Into East and West - 1054**





Crusader States

territory regained by Byzantium during the First Crusade