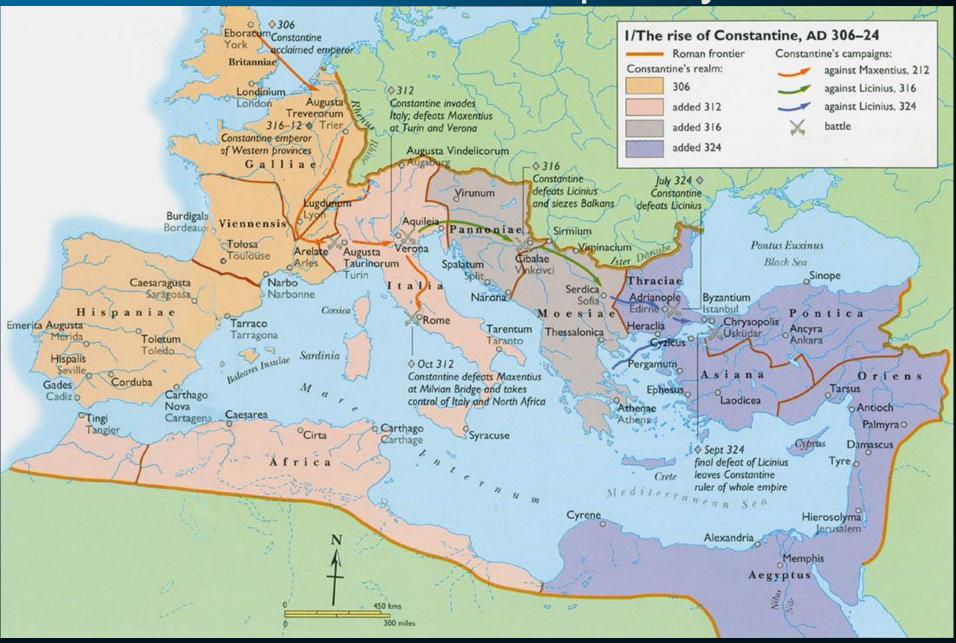

Theology: www.litchapala.org

Videos of the Windstar lectures will be posted as soon as possible after our return.

rda@rossarnold.net

## Footsteps of Faith: Lectures

- Footsteps of Faith: Introduction
- The Crusades
- Faith & Culture in the ANE
- The Children of Abraham
- Birthplace of Empires
- Alexander the Great & Hellenism
- Mysteries of the Minoans
- The Unlikely Rise of Greece

























Sargon's Akkadian Empire





















the Northern Kingdom of Israel in 722 BC















Babylonia King Nebuchadnezzar destroys the Southern Kingdom of Judah in 586 BC, burning Jerusalem and the Temple.





BABYLONIAN KING NEBUCHADNEZZAR











### The Roman Empire at Its Height



### The Parthian Empire, 247-224 AD





### Constantine's United Empire by 324 AD







#### Barbarian conquest of the Western Roman Empire by 500 AD





#### **Byzantine (Eastern) Empire Under Justinian**



### State of Christianity c.AD 565







#### **Christianity Splits Into East and West - 1054**





Crusader States

territory regained by Byzantium during the First Crusade