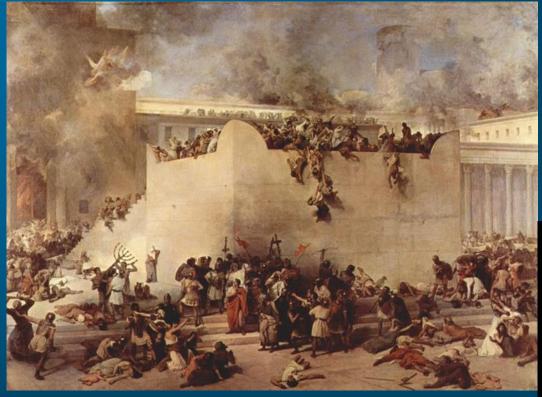

Sargon's Akkadian Empire

the Northern Kingdom of Israel in 722 BC

Babylonia King Nebuchadnezzar destroys the Southern Kingdom of Judah in 586 BC, burning Jerusalem and the Temple.

BABYLONIAN KING NEBUCHADNEZZAR