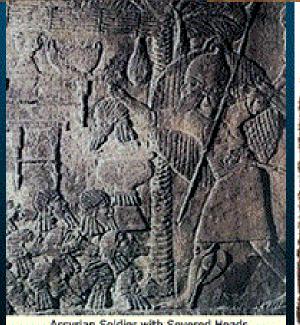

Sargon's Akkadian Empire

the Northern Kingdom of Israel in 722 BC

Babylonia King Nebuchadnezzar destroys the Southern Kingdom of Judah in 586 BC, burning Jerusalem and the Temple.

BABYLONIAN KING NEBUCHADNEZZAR