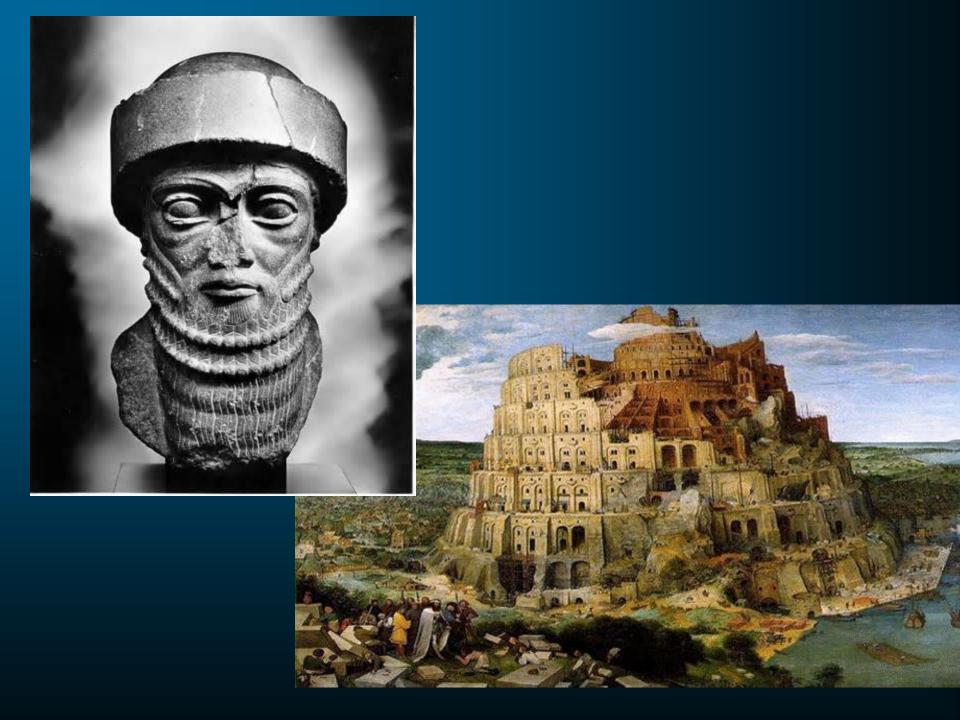

Sargon's Akkadian Empire

the Northern Kingdom of Israel in 722 BC

Babylonia King Nebuchadnezzar destroys the Southern Kingdom of Judah in 586 BC, burning Jerusalem and the Temple.

BABYLONIAN KING NEBUCHADNEZZAR