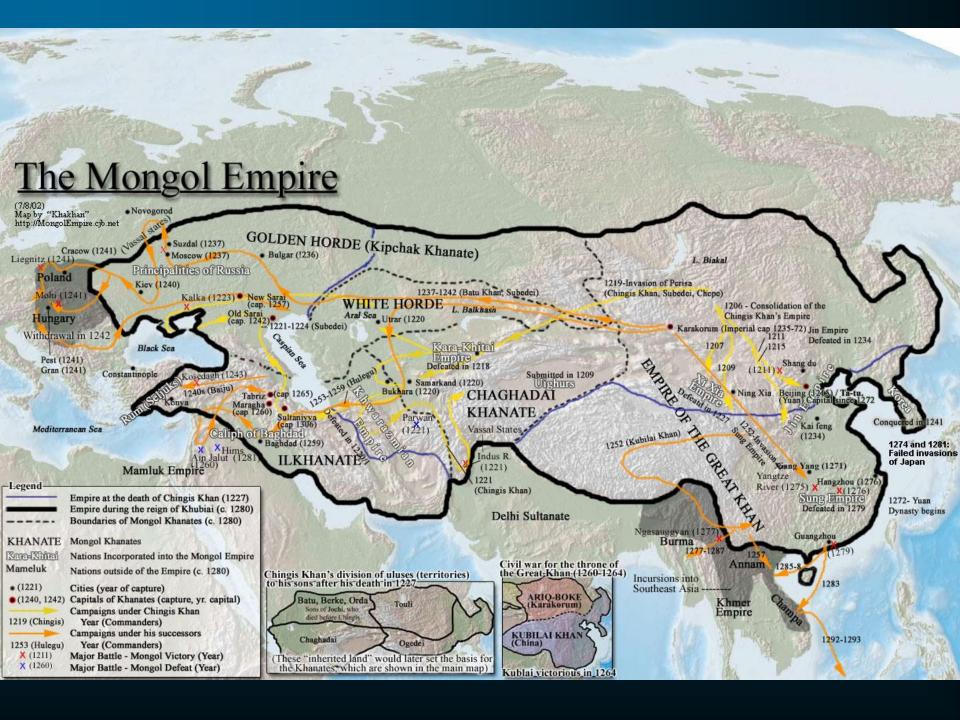

ander the Great & Hellenism
- Mysteries of the Minoans
- The Unlikely Rise of Greece

























Sargon's Akkadian Empire





















the Northern Kingdom of Israel in 722 BC















Babylonia King Nebuchadnezzar destroys the Southern Kingdom of Judah in 586 BC, burning Jerusalem and the Temple.





BABYLONIAN KING NEBUCHADNEZZAR











### The Roman Empire at Its Height



### The Parthian Empire, 247-224 AD





### Constantine's United Empire by 324 AD







#### Barbarian conquest of the Western Roman Empire by 500 AD





#### **Byzantine (Eastern) Empire Under Justinian**



### State of Christianity c.AD 565







#### **Christianity Splits Into East and West - 1054**





Crusader States

territory regained by Byzantium during the First Crusade