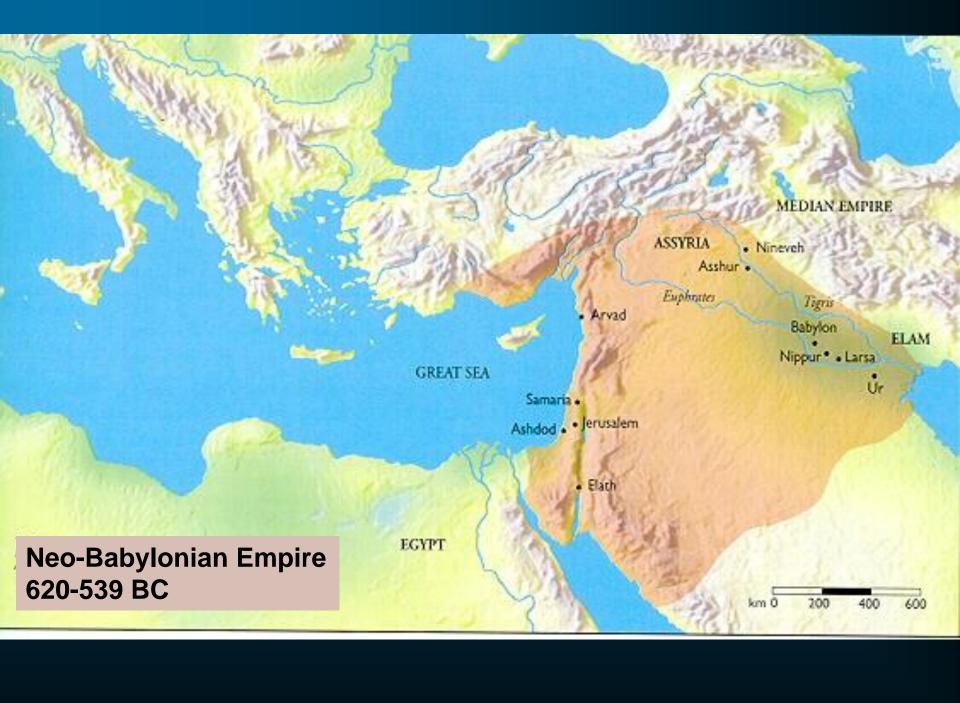

Sargon's Akkadian Empire

the Northern Kingdom of Israel in 722 BC

Babylonia King Nebuchadnezzar destroys the Southern Kingdom of Judah in 586 BC, burning Jerusalem and the Temple.

BABYLONIAN KING NEBUCHADNEZZAR