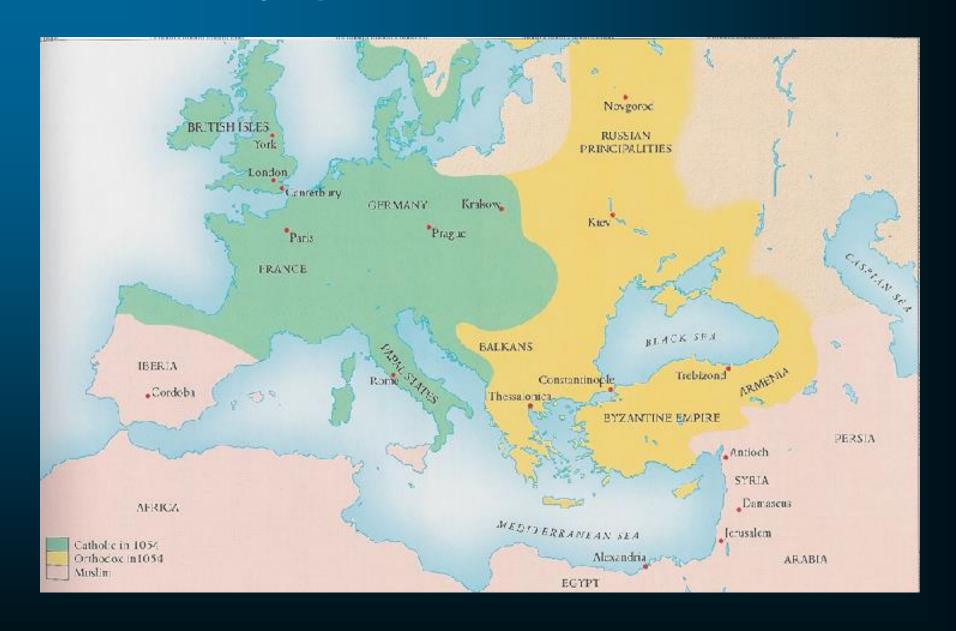

#### **Christianity Splits Into East and West - 1054**

Crusader States

territory regained by Byzantium during the First Crusade