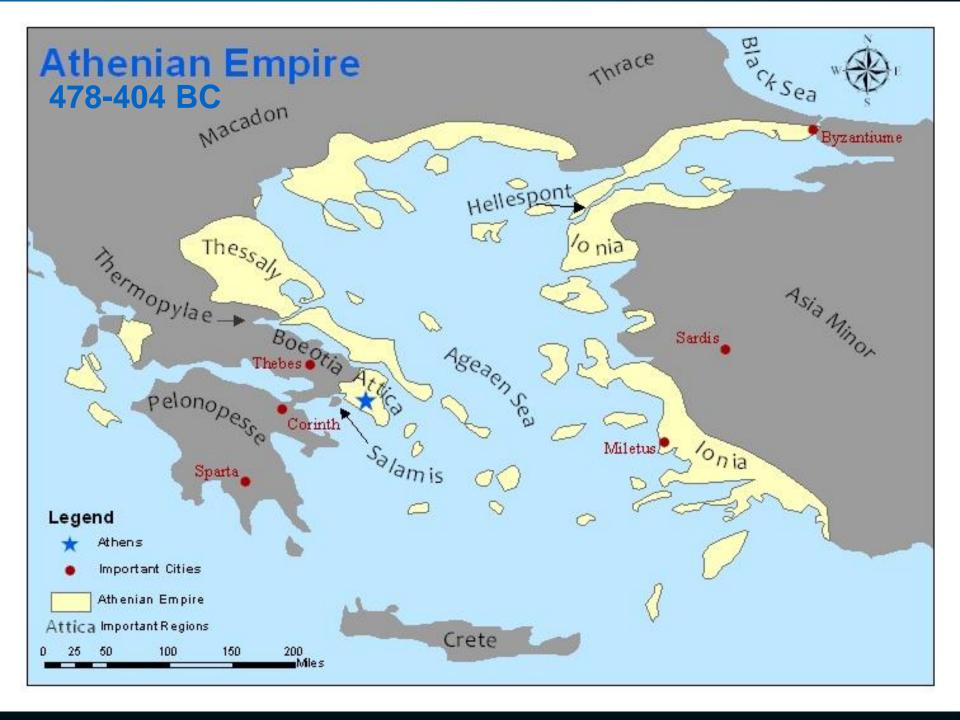

Sargon's Akkadian Empire

the Northern Kingdom of Israel in 722 BC

Babylonia King Nebuchadnezzar destroys the Southern Kingdom of Judah in 586 BC, burning Jerusalem and the Temple.

BABYLONIAN KING NEBUCHADNEZZAR