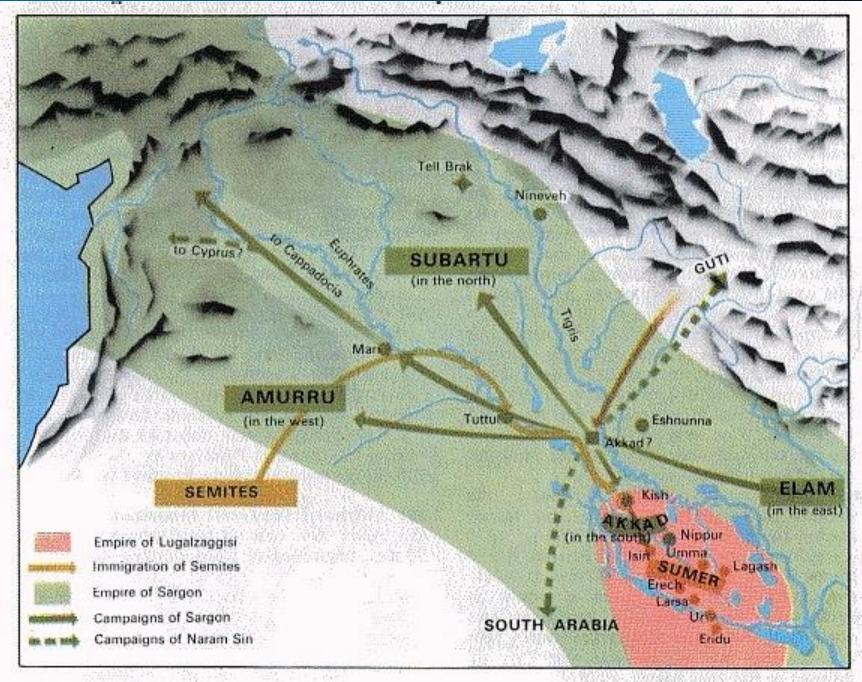

Sargon's Akkadian Empire

the Northern Kingdom of Israel in 722 BC

Babylonia King Nebuchadnezzar destroys the Southern Kingdom of Judah in 586 BC, burning Jerusalem and the Temple.

BABYLONIAN KING NEBUCHADNEZZAR