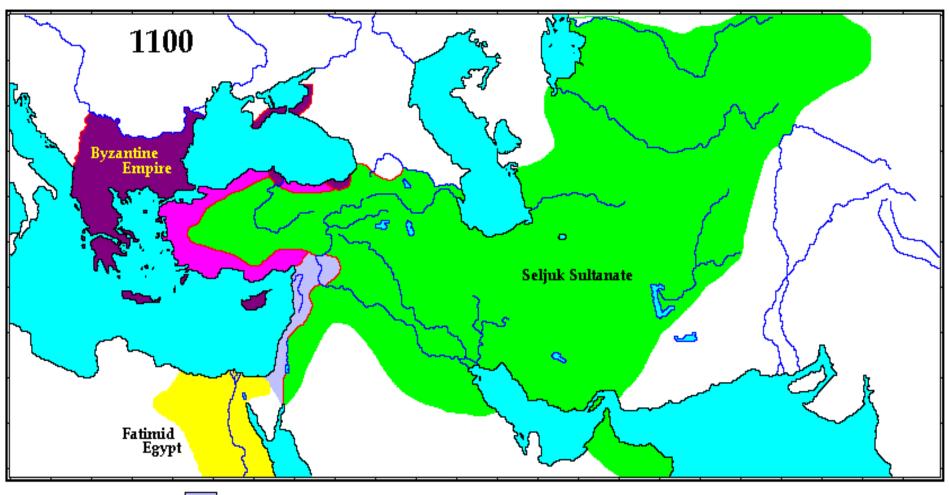

& Culture in the ANE
- The Children of Abraham
- Birthplace of Empires
- Alexander the Great & Hellenism
- Mysteries of the Minoans
- The Unlikely Rise of Greece

























Sargon's Akkadian Empire





















the Northern Kingdom of Israel in 722 BC















Babylonia King Nebuchadnezzar destroys the Southern Kingdom of Judah in 586 BC, burning Jerusalem and the Temple.





BABYLONIAN KING NEBUCHADNEZZAR











### The Roman Empire at Its Height



### The Parthian Empire, 247-224 AD





### Constantine's United Empire by 324 AD







#### Barbarian conquest of the Western Roman Empire by 500 AD





#### **Byzantine (Eastern) Empire Under Justinian**



### State of Christianity c.AD 565







#### **Christianity Splits Into East and West - 1054**





Crusader States

territory regained by Byzantium during the First Crusade